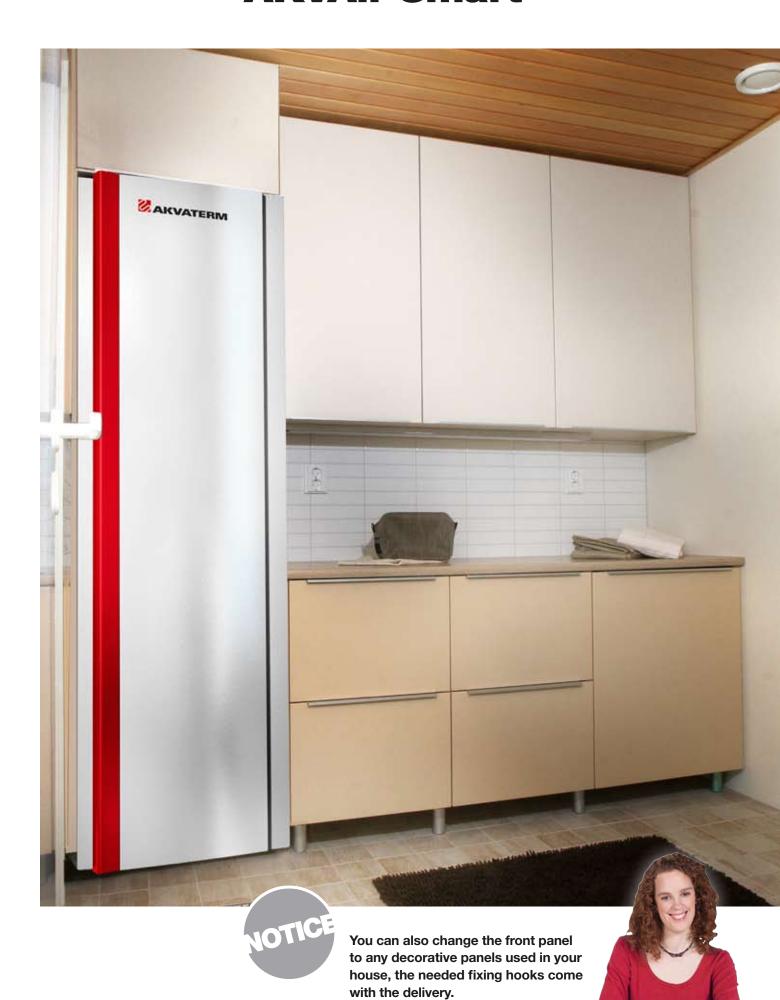

#### **Available equipment:**

- DHW mixing valve
- Four way valve
- Immersion heater 4,5 kW
- Drainvalve
- Laddomat 21-60
- Laddomat 11-30
- Motorized Valve: Laddomat ThermOmatic K
- Hooks for decorative panel
- Edge strip of the door with following colors:
  - Red (standard)
  - White
  - Graphite gray