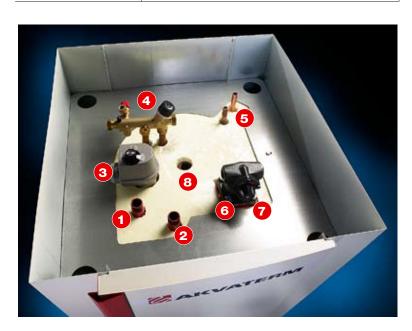

#### **Connections:**

- 1. From boiler
- 2. To boiler
- 3. Immersion heater (only top mount)
- 4. DHW mixing valve
- 5. Solar coil
- 6. From central heating
- 7. To central heating
- 8. Bleed

#### At bottom:

9. Drain / to Boiler