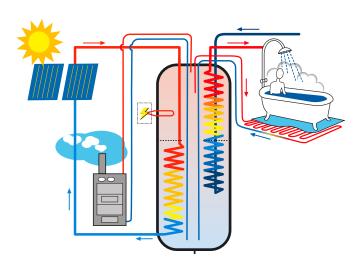

AKVAir Smart is stylishly classic, functioning unnoticed and quietly as the heart of an efficient hot water system.

AKVAir Smart is well suited for use with many different kinds of heating systems. Particularly when combined with a heat pump or solar energy and conventional heat sources, AKVAir Smart achieves an extremely high utilisation efficiency. In colder weather the sun can also bring energy to the accumulator. This energy can be utilised as preheating for conventional heat sources. Meanwhile this saves fuel and enables sufficient heat to be provided evenly during all seasons.

**AKVAir Smart 500** 

- 500 I
- 750 x 750 mm + 90 mm

**AKVAir Smart 240** 

- 240 I
- 600 x 600 mm + 90 mm

Energy for the tank is brought from the sun, a boiler if required, or other heat source.

Connection of air/water heat pump.