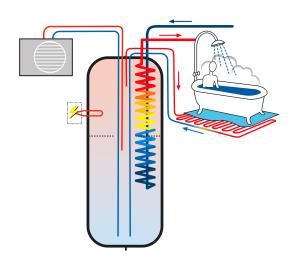

**AKVAir Smart 500** 

- 500 I
- 750 x 750 mm + 90 mm

**AKVAir Smart 240** 

- 240 I
- 600 x 600 mm + 90 mm

Energy for the tank is brought from the sun, a boiler if required, or other heat source.

Connection of air/water heat pump.