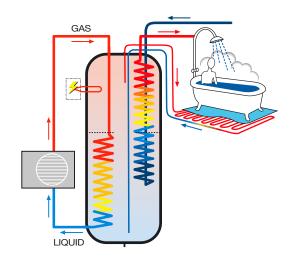

**AKVAir Smart 500** 

- 500 I
- 750 x 750 mm + 90 mm

**AKVAir Smart 240** 

- 240 I
- 600 x 600 mm + 90 mm

Energy for the tank is brought from the sun, a boiler if required, or other heat source.

Connection of air/water heat pump.

Energy transfer to the accumulator tank through the hot gas coil.

| Model:                 | Akvair Smart 240                                                                                                       | Akvair Smart 500     |
|------------------------|------------------------------------------------------------------------------------------------------------------------|----------------------|
| Measures:              | 600 x 600 mm + 90 mm                                                                                                   | 750 x 750 mm + 90 mm |
| Height (adjustable):   | 1 995-2 035 mm                                                                                                         | 1 995-2 035 mm       |
| Insulation:            | Seamless polyurethane 70 mm                                                                                            |                      |
| Volume:                | 240 I                                                                                                                  | 500 I                |
| Maximum pressure:      | 3 bar                                                                                                                  | 3 bar                |
| Standard couplings:    | 2x 1" Charging connections, Male BSP thread 2x 1" Bleed and drain couplings, Female BSP thread 1x 2" Female BSP thread |                      |
|                        |                                                                                                                        |                      |
|                        |                                                                                                                        |                      |
| DHW coil:              | Finned CU 22 mm, lenght 15 m                                                                                           |                      |
| Solar coil:            | Finned CU 18 mm, lenght 6 m                                                                                            |                      |
| or<br>Condensing coil: | Finned CU 22 mm, lenght 12 m                                                                                           |                      |